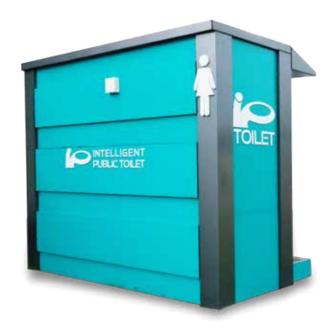

#### **Intelligent Public Toilets**

IPToilets or E-toilets are maintainable public toilets which have self-cleaning mechanisms. Even if the user forgets to flush the toilet, the toilet will get flushed automatically. In addition, a floor and wall cleaner will function automatically after four to ten visits. Fans and lights will start functioning only when the toilet is in use. There is also an automatic pre-flush when a person enters inside. IPToilets in common will have automatic sensor taps and dustbins. It has power and water backup for its users in case of sudden power outage or water discontinuation. The toilets will be disabled for any new entry when the backup or water gets depleted. The entry to the toilets can be restricted with coins or

IPToilets: Portable, stainless steel selfcleaning public toilets with low operational costs.

IPToilets save cost in operation and maintenance almost 90 percent by employing state of the art service methods. Effectiveness of the IPToilets can be attributed to its unique micro-controller based electronic circuitry, vandal proof design, luxurious interiors, and high level of hygiene and low operational costs.