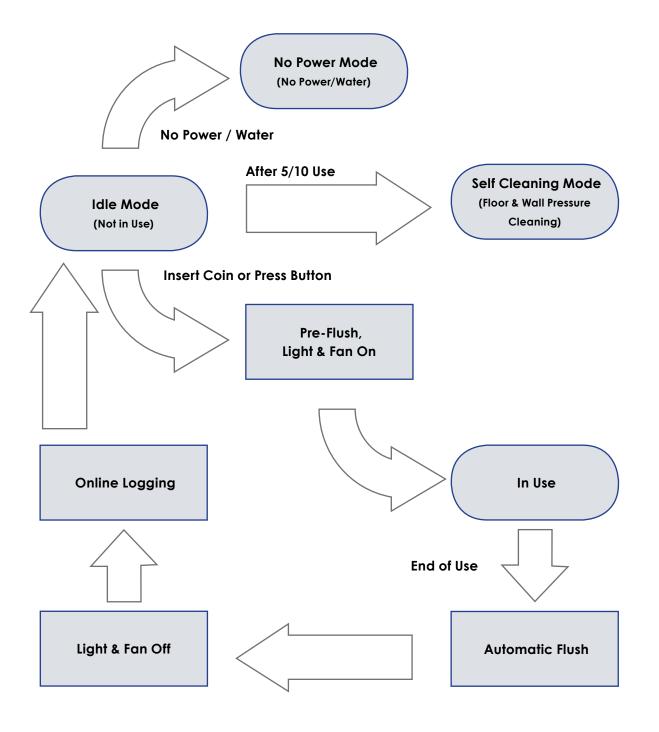

#### **Intelligent Public Toilets**

IPToilets or E-toilets are maintainable public toilets which have self-cleaning mechanisms. Even if the user forgets to flush the toilet, the toilet will get flushed automatically. In addition, a floor and wall cleaner will function automatically after four to ten visits. Fans and lights will start functioning only when the toilet is in use. There is also an automatic pre-flush when a person enters inside. IPToilets in common will have automatic sensor taps and dustbins. It has power and water backup for its users in case of sudden power outage or water discontinuation. The toilets will be disabled for any new entry when the backup or water gets depleted. The entry to the toilets can be restricted with coins or

## Workflow