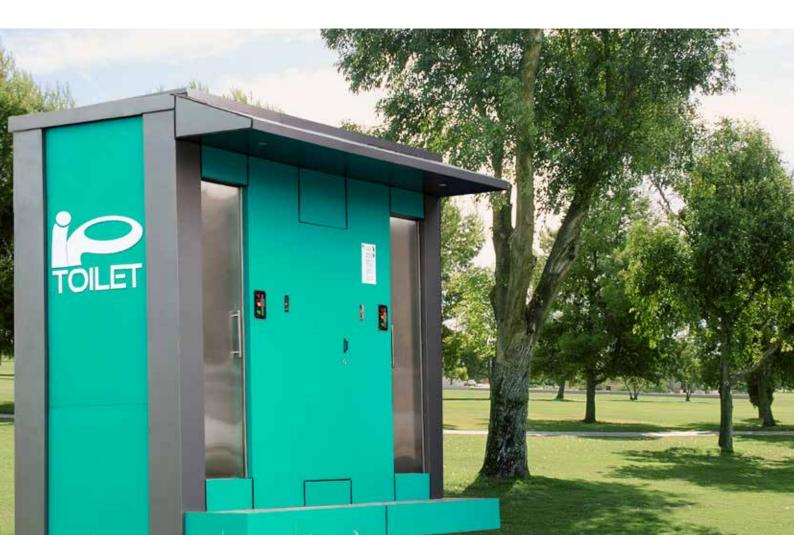

#### **Intelligent Public Toilets**

IPToilets or E-toilets are maintainable public toilets which have self-cleaning mechanisms. Even if the user forgets to flush the toilet, the toilet will get flushed automatically. In addition, a floor and wall cleaner will function automatically after four to ten visits. Fans and lights will start functioning only when the toilet is in use. There is also an automatic pre-flush when a person enters inside. IPToilets in common will have automatic sensor taps and dustbins. It has power and water backup for its users in case of sudden power outage or water discontinuation. The toilets will be disabled for any new entry when the backup or water gets depleted. The entry to the toilets can be restricted with coins or

IPToilets: Portable, stainless steel selfcleaning public toilets with low operational costs.

IPToilets save cost in operation and maintenance almost 90 percent by employing state of the art service methods. Effectiveness of the IPToilets can be attributed to its unique micro-controller based electronic circuitry, vandal proof design, luxurious interiors, and high level of hygiene and low operational costs.