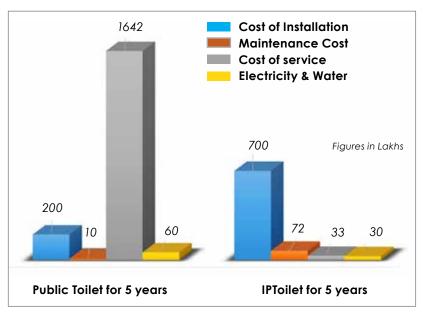

#### **Cost effectiveness**

The self cleaning toilets having pressure cleaning facility require regular monitoring and attention; but with less frequency per unit. This will save considerable labour cost if we take 5 year duration. The administrators of the cities find it difficult to manage and costly to operate public toilets in nooks and corners of the city. A cluster of IPToilets in a city or nearby areas can be operated with less than 5% of the cost of manned normal toilet operations.

#### Cost of Public toilet and IPtoilet for a 5 year period

#### Comparison chart of IPToilet's operational cost with normal public toilets

|                                  | Normal Toilets<br>for 5 years & 50<br>locations<br>(in lakhs) | IPtoilets for 5<br>years & 50<br>locations<br>(In lakhs) |
|----------------------------------|---------------------------------------------------------------|----------------------------------------------------------|
| Cost of Installation             | 200                                                           | 700                                                      |
| Maintenance cost                 | 10                                                            | 72                                                       |
| Cost of operation                | **1642                                                        | **33                                                     |
| Electricity &water               | 60                                                            | 30                                                       |
| Total for 50 toilets for 5 years | 1912                                                          | 835                                                      |

 $^{\ast}\mbox{Cost}$  is calculated considering 50 dual toilet installations with in a city limit of 25 kilometers

\*\*Rs. 600×365×3 persons×5 years×50 locations. 3 Labor to work 24 hours per location per year

#Rs.600×365 days×3 persons for all 50 location× 5years

www.iptoilet.com Email: mail@altersoft.co.in | Phone: +91 484 4040 673

Authorised Dealer