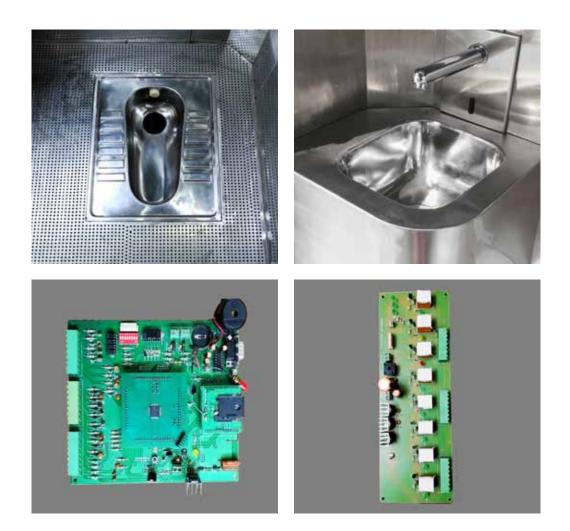

*Floor hygiene concept:* The unique technology in toilet design we have took is in its floors. The major importance is given for its highline is clean and hygiene

public toilets. Keeping in mind, the IPToilet floors has two layers. One upper layer has 3mm thick 316 grade stainless steel sheets with 5mm perforation. It supports 1.5mm SS sheets underneath with proper ventilation and slanting for

IPToilets: Installed with automatic cleaning mechanisms to ensure cleanliness. Designed to operate with minimal touch.

easy removal of waste water. It ensure all the grime from foot wears does not remain on the floor surface and thus periodical water jet cleaning of walls and floors are more effective.

**Pressure cleaning:** This unique feature of pressure cleaning with specially designed spiral nozzles ensures that the water jet can clean every nooks and corners of the toilet floor and walls with reduced water usage.

**Pre-flush mechanism:** Most of the times, toilet hygiene is compromised since users may not wet the toilet pan before using it. Our IPToilet employs pre-flush mechanism that wets the pan before every use automatically.

**Online control and monitoring:** We offer software for supervisory control over all installed IPToilets. A GPRS system installed inside the toilets can transmit data like its usage, cleaning, sensor status, to a remote computer. This in turn can be monitored using the web interface we provide. This can be used by supervisors or municipal authorities to ensure proper operation. They can remotely on or off the system to prevent unwanted usage.