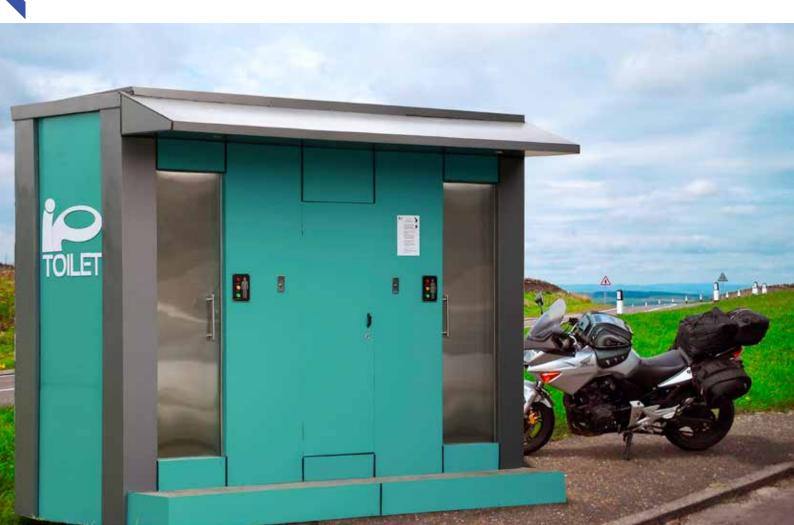

IPToilets: Portable, stainless steel selfcleaning public toilets with low operational costs.

IPToilets save cost in operation and maintenance almost 90 percent by employing state of the art service methods. Effectiveness of the IPToilets can be attributed to its unique micro-controller based electronic circuitry, vandal proof design, luxurious interiors, and high level of hygiene and low operational costs.

IPToilets: Installed with automatic cleaning mechanisms to ensure cleanliness. Designed to operate with minimal touch.

easy removal of waste water. It ensure all the grime from foot wears does not remain on the floor surface and thus periodical water jet cleaning of walls and floors are more effective.